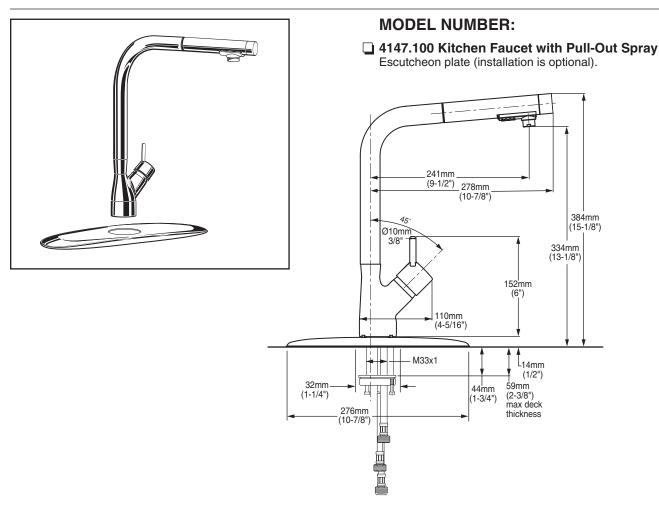

#### **GENERAL DESCRIPTION:**

Forged brass body with pull-out brass swivel spray spout and stamped brass escutcheon. Nylon reinforced hose is 6ft long. Washerless 35mm ceramic disc valve cartridge with hot limit safety stop. 3/8" O.D. copper supplies with 1/2" male threaded adaptors and nuts. 2.2 gpm/8.3L/min. maximum flow rate. Fitting can be mounted with or without supplied escutcheon plate (escutcheon size 10-7/8"L x 2-1/2"W x 9/16"H). Faucet can be right or left hand mounted.

#### SUGGESTED SPECIFICATION:

Single control kitchen faucet shall feature a forged brass body with pull-out spray. Shall also feature washerless ceramic disc valve cartridge with integral hot limit safety stop. Fitting shall be American Standard Model # 4147.100.\_\_\_\_

# **CODES AND STANDARDS**

These products meet or exceed the following codes and standards:

ANSI A117.1 ASME A112.18.1 CSA B125 NSF 61 / Section 9 & Annex G

|          |                                                                                                              | Finish Options     |                           |
|----------|--------------------------------------------------------------------------------------------------------------|--------------------|---------------------------|
| Product  |                                                                                                              | Polished<br>Chrome | PVD<br>Stainless<br>Steel |
| Number   | Description                                                                                                  | 002                | 075                       |
| 4147.100 | Hi flow faucet with pull out spray and hose. 3/8" copper inlets with 1/2" male threaded connectors and nuts. |                    |                           |