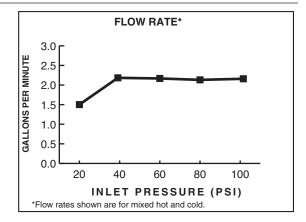

#### **GENERAL DESCRIPTION:**

Forged brass body with pull-out brass swivel spray spout and stamped brass escutcheon. Nylon reinforced hose is 6ft long. Washerless 35mm ceramic disc valve cartridge with hot limit safety stop. 3/8" O.D. copper supplies with 1/2" male threaded adaptors and nuts. 2.2 gpm/8.3L/min. maximum flow rate. Fitting can be mounted with or without supplied escutcheon plate (escutcheon size 10-7/8"L x 2-1/2"W x 9/16"H). Faucet can be right or left hand mounted.