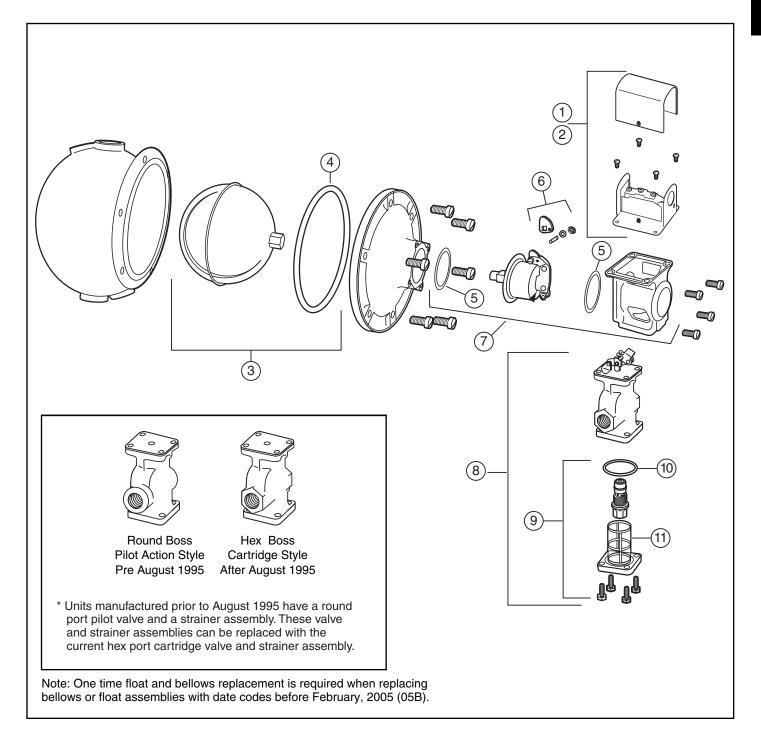

## Components (shown on page 43)

| ltem | Part   | Model        |                                                                            |           |
|------|--------|--------------|----------------------------------------------------------------------------|-----------|
| 1    | 110000 | 2            | Low water cut-off switch                                                   | 1.0 (0.5) |
| 2    | 110100 | 2-M          | No. 2 w/manual reset                                                       | 1.0 (0.5) |
| 3    | 310437 | FLT-51-05    | Float<br>(see note following page)                                         | 2.5 (1.1) |
| 4    | 304100 | F-26         | Gasket                                                                     | 0.1 (.05) |
| 5    | 312800 | 37-27        | Gasket                                                                     | 0.1 (.05) |
| 6    | 302900 | CO-106       | Cam assembly                                                               | 0.1 (.05) |
| 7    | 310439 | BA-51-05     | Bellows bracket assembly<br>(includes item 4)<br>(see note following page) | 1.5 (0.7) |
| 8*   | 342500 | SA51-101-102 | Valve & strainer kit                                                       | 3.0 (1.4) |
| 9    | 310452 | CTRD-51      | Cartridge & strainer kit                                                   | 0.8 (.36) |
| 10   | 324435 | 37-101       | Tetraseal O-ring                                                           | 0.1 (.05) |
| 11   | 347100 | SA101-38     | Strainer basket<br>(includes item 10)                                      | 0.7 (.32) |

## Series 51/51-2 (continued)

Water Feeder/Low Water Cut-Offs

Components