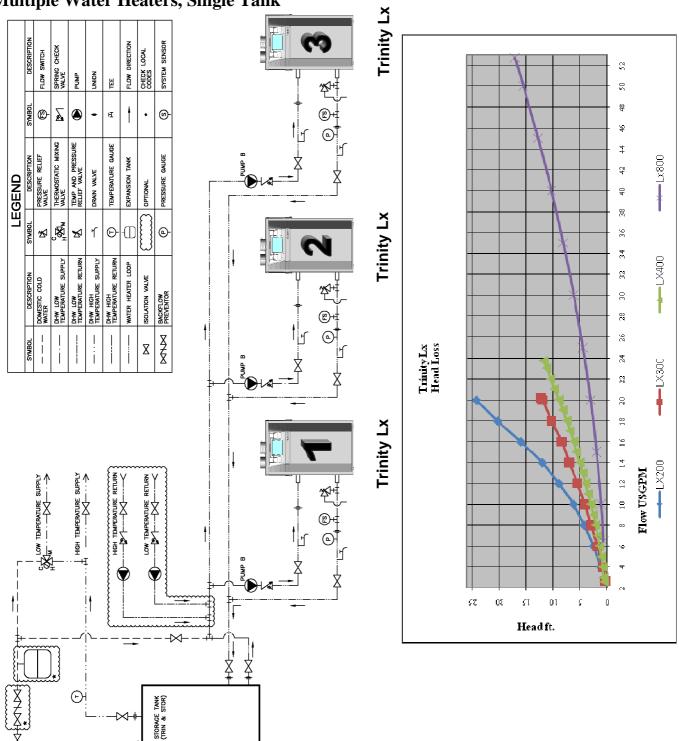

## **PLUMBING SCHEMATICS**

Multiple Water Heaters, Single Tank

Application Guide