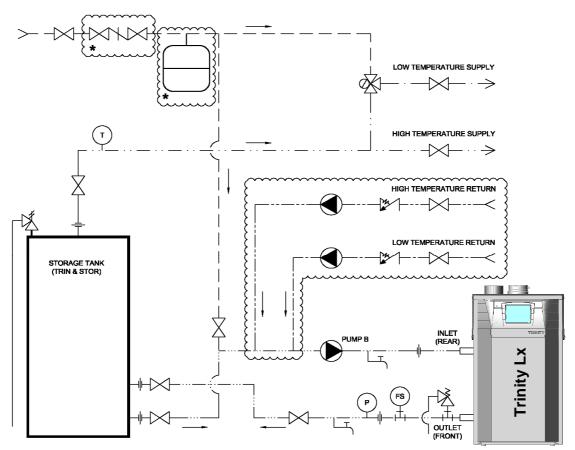

### Single Water Heater, Single Tank

| LEGEND    |                                |        |                                          |        |                    |
|-----------|--------------------------------|--------|------------------------------------------|--------|--------------------|
| SYMBOL    | DESCRIPTION                    | SYMBOL | DESCRIPTION                              | SYMBOL | DESCRIPTION        |
|           | DOMESTIC COLD WATER            | Ř      | PRESSURE RELIEF VALVE                    | FS     | FLOW SWITCH        |
|           | DHW LOW TEMPERATURE<br>SUPPLY  | сЖм    | THERMOSTATIC MIXING<br>VALVE             | m      | SPRING CHECK VALVE |
|           | DHW LOW TEMPERATURE<br>RETURN  | K.     | TEMPERATURE AND<br>PRESSURE RELIEF VALVE |        | РИМР               |
|           | DHW HIGH TEMPERATURE<br>SUPPLY | Ч      | DRAIN VALVE                              | ψ      | UNION              |
|           | DHW HIGH TEMPERATURE<br>RETURN | Ţ      | TEMPERATURE GAUGE                        | д      | TEE                |
|           | WATER HEATER LOOP              | -      | EXPANSION<br>TANK                        |        | FLOW DIRECTION     |
| $\bowtie$ | ISOLATION VALVE                |        | OPTIONAL                                 | *      | CHECK LOCAL CODES  |
|           | BACKFLOW PREVENTOR             | P      | PRESSURE GAUGE                           |        |                    |