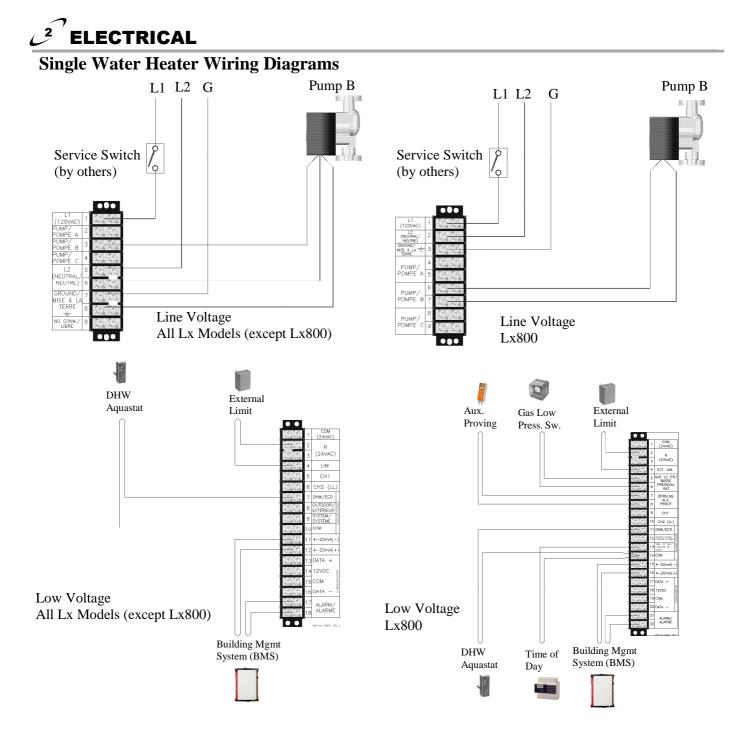

AIN VALVE                              | ψ      | UNION              |
|           | DHW HIGH TEMPERATURE<br>RETURN | Ţ      | TEMPERATURE GAUGE                        | д      | TEE                |
|           | WATER HEATER LOOP              | -      | EXPANSION<br>TANK                        |        | FLOW DIRECTION     |
| $\bowtie$ | ISOLATION VALVE                |        | OPTIONAL                                 | *      | CHECK LOCAL CODES  |
|           | BACKFLOW PREVENTOR             | P      | PRESSURE GAUGE                           |        |                    |



Application Guide

## **PLUMBING SCHEMATICS**

Multiple Water Heaters, Single Tank





Application Guide

# <sup>1</sup>PLUMBING SCHEMATICS

#### Multiple Water Heaters, Multiple Tanks





Application Guide





Application Guide