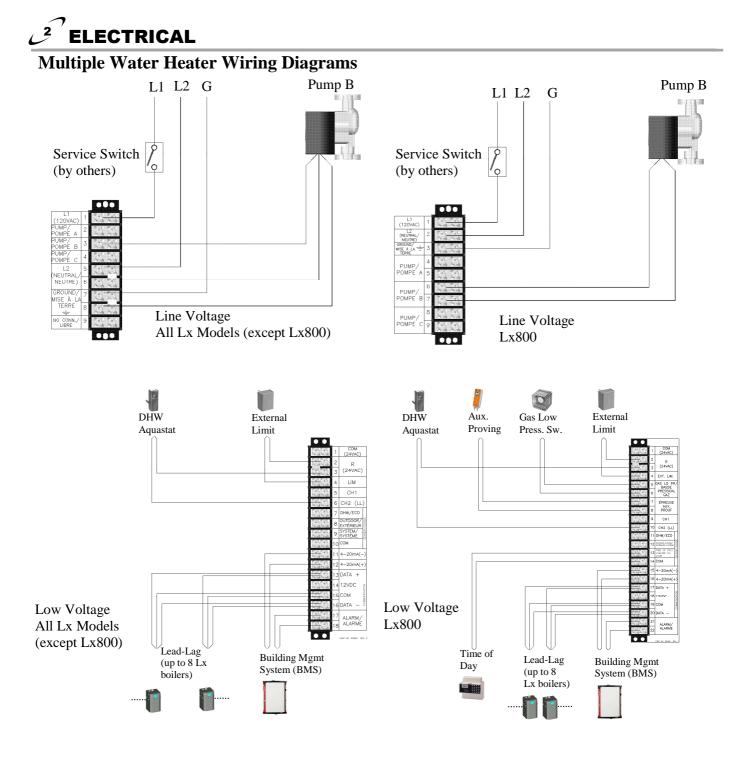

| ψ      | UNION              |
|           | DHW HIGH TEMPERATURE<br>RETURN | Ţ      | TEMPERATURE GAUGE                        | д      | TEE                |
|           | WATER HEATER LOOP              | -      | EXPANSION<br>TANK                        |        | FLOW DIRECTION     |
| $\bowtie$ | ISOLATION VALVE                |        | OPTIONAL                                 | *      | CHECK LOCAL CODES  |
|           | BACKFLOW PREVENTOR             | P      | PRESSURE GAUGE                           |        |                    |



Application Guide

## **PLUMBING SCHEMATICS**

Multiple Water Heaters, Single Tank





Application Guide

# <sup>1</sup>PLUMBING SCHEMATICS

#### Multiple Water Heaters, Multiple Tanks





Application Guide





Application Guide