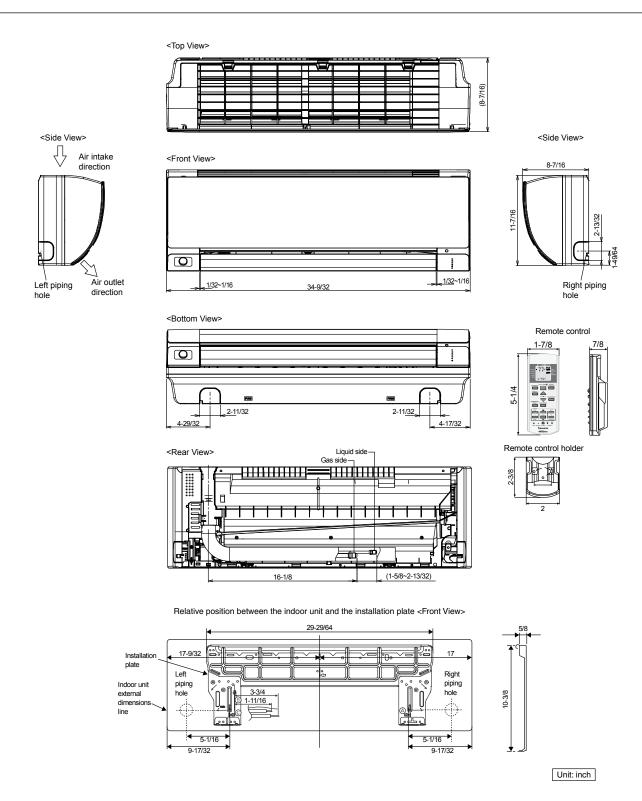

uver, Horizontal                  | Manual                                 |
| Air Louver, Vertical                    | Automatic, Sweep, Step                 |
| Power Failure Automatic Restart         | Built-In                               |
| Heating/Cooling Automatic<br>Changeover | Built-In                               |
| Self-Diagnosis                          | Built-In                               |
| Air Filter                              | Washable, One-touch                    |

| Operating Range | Indoor Air Intake Temp |
|-----------------|------------------------|
| Cooling (Max)   | 89.6F DB/73.4F WB      |
| Cooling (Min)   | 60.8F DB/51.8F WB      |
| Heating (Max)   | 86.0F DB               |
| Heating (Min)   | 60.8 DB                |

## **Indoor Dimensions**



## **Panasonic**