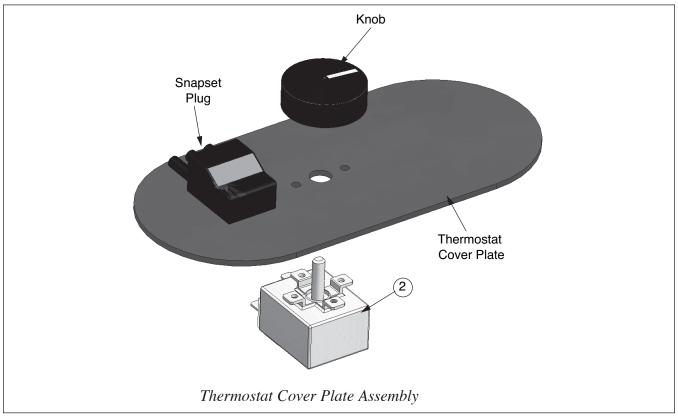

## **SMART Series**

| Part          | Description                   | Models                   | Part Number |
|---------------|-------------------------------|--------------------------|-------------|
| 1 (not shown) | Air Vent, Automatic           | All                      | P3KITAV01   |
| 2             | Aquastat - 140° F Residential | All                      | P3KITTH01   |
|               | Aquastat - 194° F Commercial  | All                      | P3KITTH03   |
| 3             | Bottom Cap                    | SMART 20, 30, 40, 50, 60 | P3BTMH3     |
|               |                               | SMART 80 – 100           | P3BTMH2     |
|               |                               | SMART 120                | P3BTMH4     |
| 4             | Тор Сар                       | SMART 20, 30, 40, 50, 60 | P3KITTOP02  |
|               |                               | SMART 80 – 100           | P3KITTOP03  |
|               |                               | SMART 120                | P3KITTOP04  |
| 5             | Drywell                       | SMART 20                 | P3DW05      |
|               |                               | SMART 30                 |             |
|               |                               | SMART 40                 | P3DW01      |
|               |                               | SMART 50                 | P3DW02      |
|               |                               | SMART 60                 | P3DW03      |
|               |                               | SMART 80                 |             |
|               |                               | SMART 100                | P3DW04      |
|               |                               | SMART 120                |             |
| 6             | Dip Tube                      | SMART 20                 | P3KITDT02   |
|               |                               | SMART 30                 | P3WKITDT01  |
|               |                               | SMART 40                 | P3WKITDT02  |
|               |                               | SMART 50                 | P3WKITDT03  |
|               |                               | SMART 60                 | P3WKITDT04  |
|               |                               | SMART 80                 | P3KITDT08   |
|               |                               | SMART 100                |             |
|               |                               | SMART 120                | P3KITDT09   |