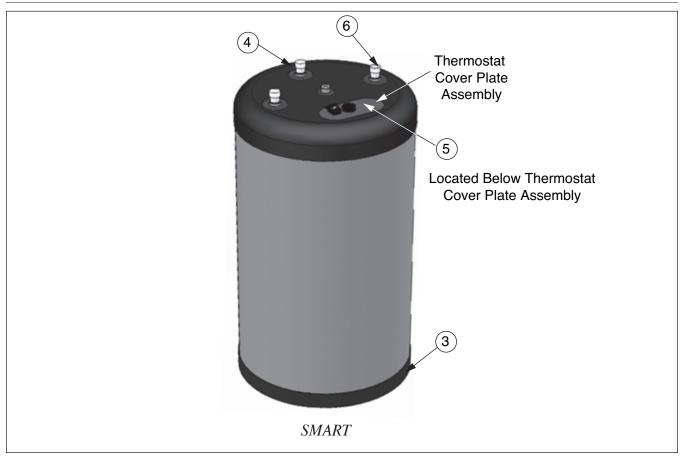

## **SMART Series**

| Part          | Description                   | Models                   | Part Number |
|---------------|-------------------------------|--------------------------|-------------|
| 1 (not shown) | Air Vent, Automatic           | All                      | P3KITAV01   |
| 2             | Aquastat - 140° F Residential | All                      | P3KITTH01   |
|               | Aquastat - 194° F Commercial  | All                      | P3KITTH03   |
| 3             | Bottom Cap                    | SMART 20, 30, 40, 50, 60 | P3BTMH3     |
|               |                               | SMART 80 – 100           | P3BTMH2     |
|               |                               | SMART 120                | P3BTMH4     |
| 4             | Тор Сар                       | SMART 20, 30, 40, 50, 60 | P3KITTOP02  |
|               |                               | SMART 80 – 100           | P3KITTOP03  |
|               |                               | SMART 120                | P3KITTOP04  |
| 5             | Drywell                       | SMART 20                 | P3DW05      |
|               |                               | SMART 30                 |             |
|               |                               | SMART 40                 | P3DW01      |
|               |                               | SMART 50                 | P3DW02      |
|               |                               | SMART 60                 | P3DW03      |
|               |                               | SMART 80                 |             |
|               |                               | SMART 100                | P3DW04      |
|               |                               | SMART 120                |             |
| 6             | Dip Tube                      | SMART 20                 | P3KITDT02   |
|               |                               | SMART 30                 | P3WKITDT01  |
|               |                               | SMART 40                 | P3WKITDT02  |
|               |                               | SMART 50                 | P3WKITDT03  |
|               |                               | SMART 60                 | P3WKITDT04  |
|               |                               | SMART 80                 | P3KITDT08   |
|               |                               | SMART 100                |             |
|               |                               | SMART 120                | P3KITDT09   |