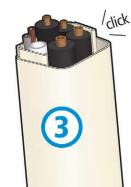

# Snap Together / Quick and Easy

Every piece in this Duct Kit has been designed to fit together quickly and easily. Making your job a snap.

3-

(3" 80 mm

# Coupler

2 Cream colored pieces Snaps on to hold 2 duct pieces together