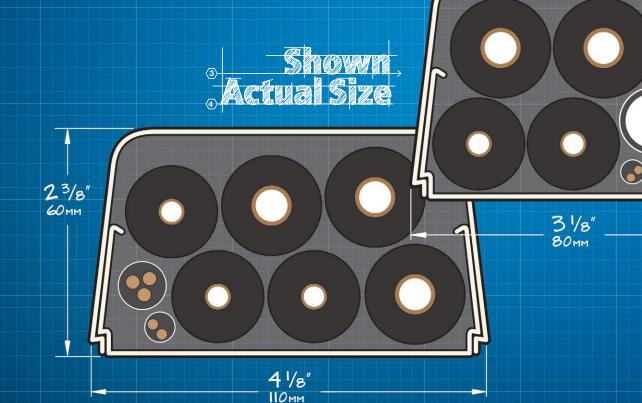

Adjustable corner piece gives you many line direction options.

2<sup>3</sup>/8" 60 MM

# **Easy Lineset Duct Kit**

Available in 3" and 4" Sizes

A

B

C

D

B

Ducting

**3 Cream colored pieces** Each piece: 3'9" – 1.15m Total length: 11'3" – 3.45m