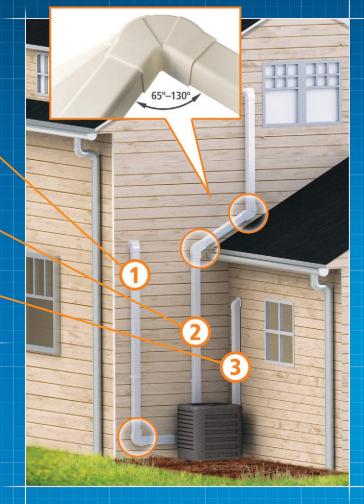

# 1 On

# One complete kit, fully utilized!

With 11'3" of ducting you can reach most second floors. This run utilizes every piece in the Kit.

# 2 Only two kits needed to complete this run.

You need two Duct Kits to complete this line and you'll have a few pieces left for the next job.

# **3** One kit used, with pieces to spare.

Short lines are no problem. One easy to install Duct Kit is all you need for most simple runs.

Protective film will help keep your job safe from surface damage.

# Adjustable Elbow

**1 Cream colored piece** Hinges to create a 65°–130° angle