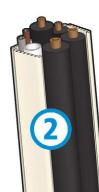

# Snap Together / Quick and Easy

Every piece in this Duct Kit has been designed to fit together quickly and easily. Making your job a snap.

3-

(3" 80 mm

# Coupler

2 Cream colored pieces Snaps on to hold 2 duct pieces together