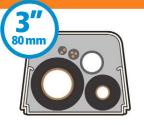

# Available in **3**" and **4**" Sizes

99 Washington Street Melrose, MA 02176 Phone 781-665-1400 Toll Free 1-800-517-8431

Visit us at www.TestEquipmentDepot.com

# Snap Together / Quick and Easy

Every piece in this Duct Kit has been designed to fit together quickly and easily. Making your job a snap.

3-

(3" 80 mm