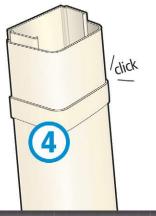

# Snap Together / Quick and Easy

Every piece in this Duct Kit has been designed to fit together quickly and easily. Making your job a snap.

3-

(3" 80 mm

# Adjustable Elbow

**1 Cream colored piece** Hinges to create a 65°–130° angle